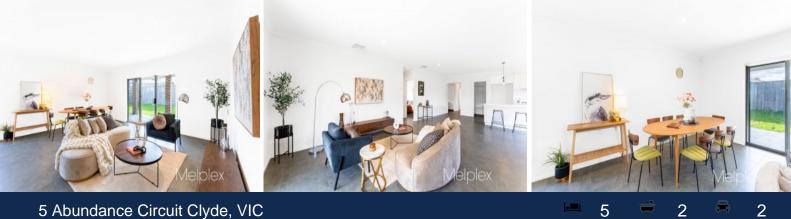

Comprising formal lounge and dining, family lounge, 5 bedrooms, master with ensuite and WIRs, further 3 bedrooms, each with BIRs, second lounge/theatre/fifth bedroom, main bathroom with bathtub, powder room and a separate laundry with courtyard access.

Also Features:

-Ducted Heating & Cooling -Low maintenance backyard Inspect:

Saturday, 9th November 2024 2:30 - 3:00