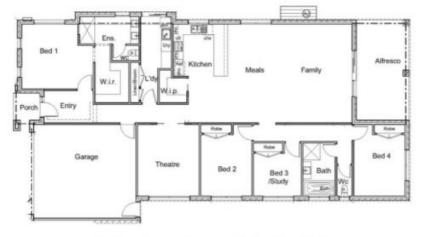

Comprising formal lounge and dining, family lounge, 5 bedrooms, master with ensuite and WIRs, further 3 bedrooms, each with BIRs, second lounge/theatre/fifth bedroom, main bathroom with bathtub, powder room and a separate laundry with courtyard access.