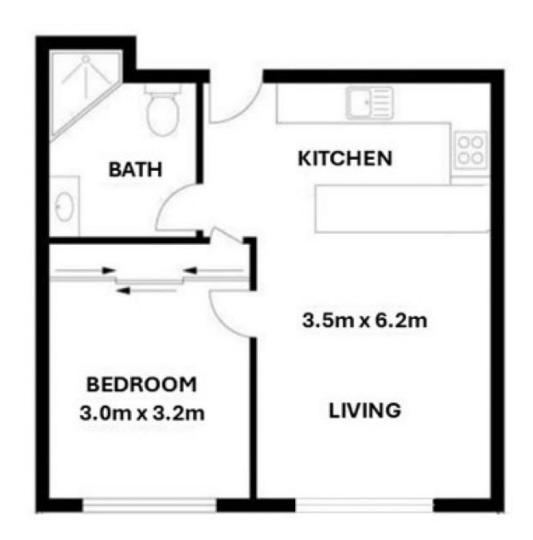

Beautifully renovated and fully furnished, this lovely one-bedroom gem on Level 13 offers fantastic natural light and City views.

Comprising open plan living and meals, sleek kitchen equipped with gas stove and U-shape marble benchtops, good sized double bedroom with its own window, stylish bathroom with shower.