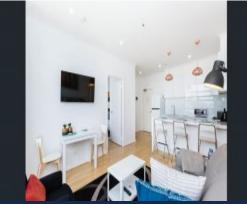

Beautifully renovated and fully furnished, this lovely one-bedroom gem on Level 13 offers fantastic natural light and City views.

Comprising open plan living and meals, sleek kitchen equipped with gas stove and U-shape marble benchtops, good sized double bedroom with its own window, stylish bathroom with shower.