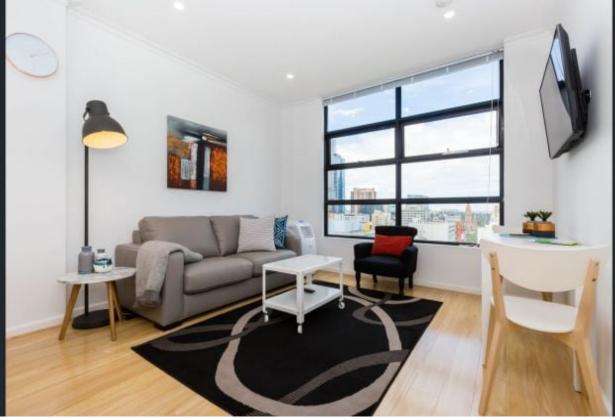

## Sun-filled Gem in The Absolute Heart of CBD

Right Opposite the State Library in the absolute heart of Melbourne CBD and within walking distance to Melbourne Central, RMIT, QV Shopping Precinct, shops and caf?, multiple public transport access to all direction right at your doorstep, Apartment 1308 offers unbeatable convenience for a most desirable urban lifestyle.

Beautifully renovated and fully furnished, this lovely one-bedroom gem on Level 13 offers fantastic natural light and City views.

Comprising open plan living and meals, sleek kitchen equipped with gas stove and U-shape marble benchtops, good sized double bedroom with its own window, stylish bathroom with shower.