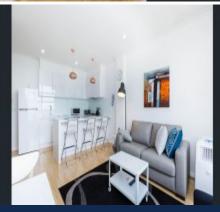

Beautifully renovated and fully furnished, this lovely one-bedroom gem on Level 13 offers fantastic natural light and City views.

Comprising open plan living and meals, sleek kitchen equipped with gas stove and U-shape marble benchtops, good sized double bedroom with its own window, stylish bathroom with shower.