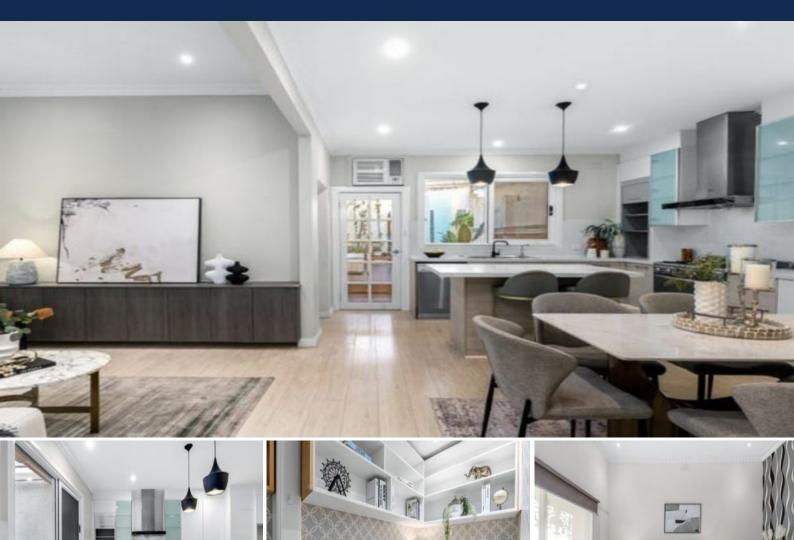

## Part-Furnished Victorian Charm in Prime North Melbourne Location

Beyond the classic facade of this double-front brick Victorian, it's in the best location of North Melbourne.

This home's inviting interior boasts three double bedrooms with wardrobes and modern central bathroom.

Highlights include:

- Newly designed Italian brand kitchen provides the best space and style
- Soft-close drawers, Miele dishwasher and stainless steel cooking appliance
- LED light-filled and Timber floors throughout the whole house
- Double-glazed windows for the whole house and solar/gas hot water
- Gas heating, a/c
- 2 car parkings. Parking permit through council and no limit time to park your car in fro  $\,$