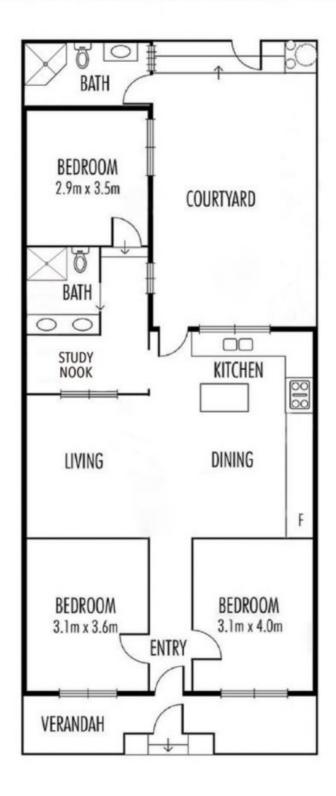

## Part-Furnished Victorian Charm in Prime North Melbourne Location

Beyond the classic facade of this double-front brick Victorian, it's in the best location of North Melbourne.

This home's inviting interior boasts three double bedrooms with wardrobes and modern central bathroom.

Highlights include:

- Newly designed Italian brand kitchen provides the best space and style
- Soft-close drawers, Miele dishwasher and stainless steel cooking appliance
- LED light-filled and Timber floors throughout the whole house
- Double-glazed windows for the whole house and solar/gas hot water
- Gas heating, a/c
- 2 car parkings. Parking permit through council and no limit time to park your car in fro  $\,$