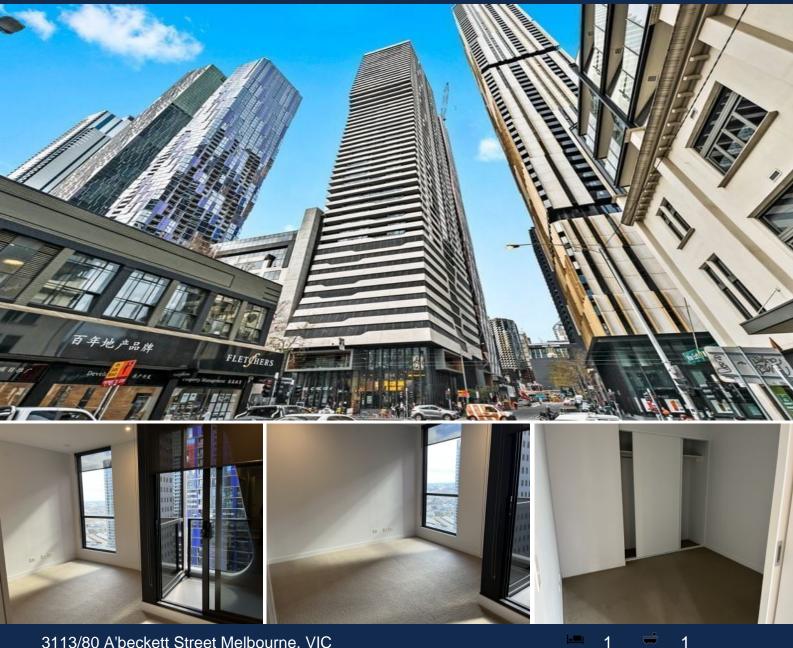

## 3113/80 A'beckett Street Melbourne, VIC

## Modern CBD Living

Being one of the most popular residential towers in the heart of Melbourne CBD, MY80 holds a unique and envious location right on the corner of Elizabeth St and A'Beckett St, with all the vigour and action virtually downstairs providing its residents with the ultimate convenience as an urban lifestyle.

Located on the 31st floor, apartment 3113 features open plan living/dining area with a private balcony, fully equipped kitchen with Euro appliances, one bedroom with BIR serviced by a stylish bathroom with Euro laundry.

The building also includes facilities such as Sky Lounge on Level 53, cinema/lounge, swimming pool, spa, sauna and a large terrace for sun bath.