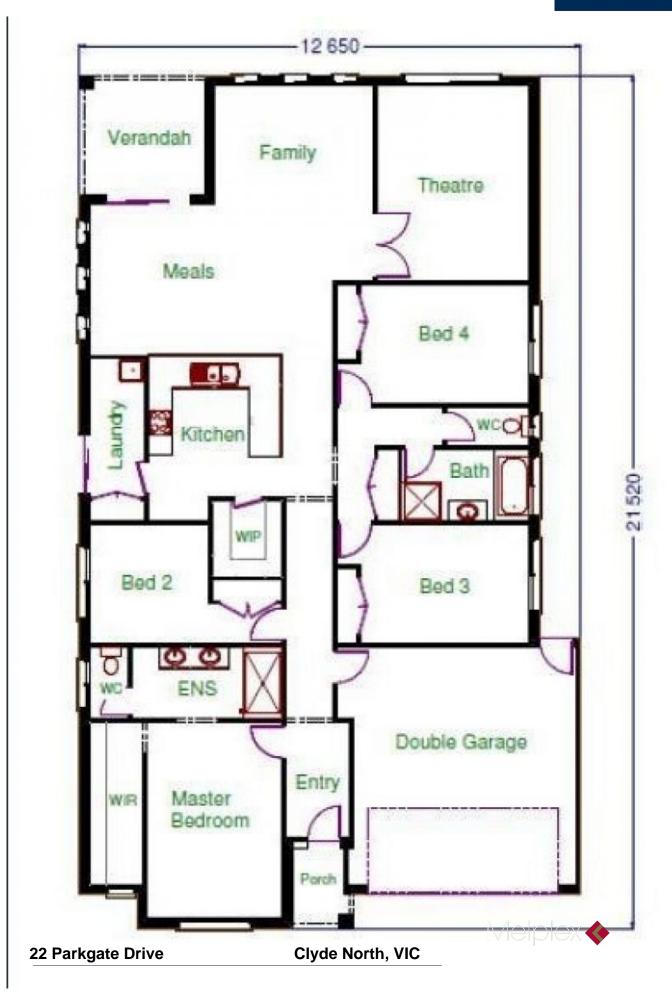

## Spacious and Stylish Family Entertainer

Nestled in a tranquil and peaceful neighbourhood and sitting on a regular shaped generous lot of 488sqm (approximately), this spacious and low maintenance family home is ideal for anyone who is seeking a cosy, comfortable and convenient lifestyle with ample amenities surroundings.

Upon entry, is the master bedroom comprising of an ensuite with dual vanity and walk-in wardrobe positioned off the main hallway.

Inspect: Saturday, 9th November 2024 2:00 - 2:30

## Features include:

- ? Open plan living and dining
- ? Main Bathroom with separate toilet

**Ferris Jin** 

**Gerry Wang** 

0447 391 666

0402 414 065