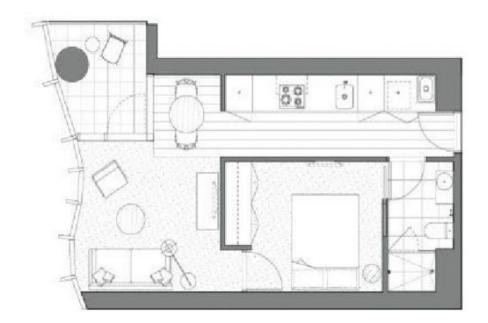

## Live in the Neighbourhood of Albert Park

Right in the heart of St Kilda Rd and Albert Park precinct and overlooking Albert Rd, this lovely one-bedroom apartment is sitting on the exclusive Level 2 of the Emerald Tower with great natural light and treetop street views.

Comprising open plan living, modern kitchen fully equipped with European stainless steel appliances, stone benchtops and ample storage space, spacious bedroom with BIRs, stylish bathroom with double shower, European laundry and a balcony for outdoor activities.