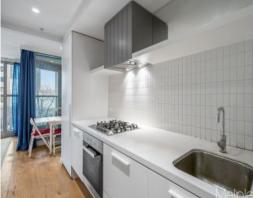

Comprising open plan living, modern kitchen fully equipped with European stainless steel appliances, stone benchtops and ample storage space, spacious bedroom with BIRs, stylish bathroom with double shower, European laundry and a balcony for outdoor activities.