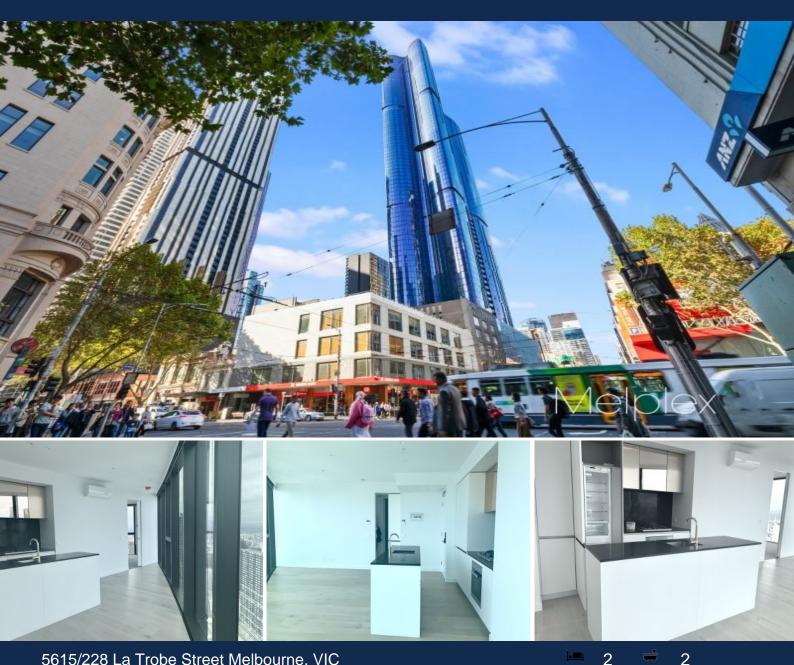

## 5615/228 La Trobe Street Melbourne, VIC

Situated on the 56th floor, Apartment 5615 comprises of open plan living and meals, sleek Euro kitchen fully equipped with stainless steel appliances and stone island bench, two double bedrooms, both with BIRs and master with ensuite, stylish second bathroom plus Euro laundry.