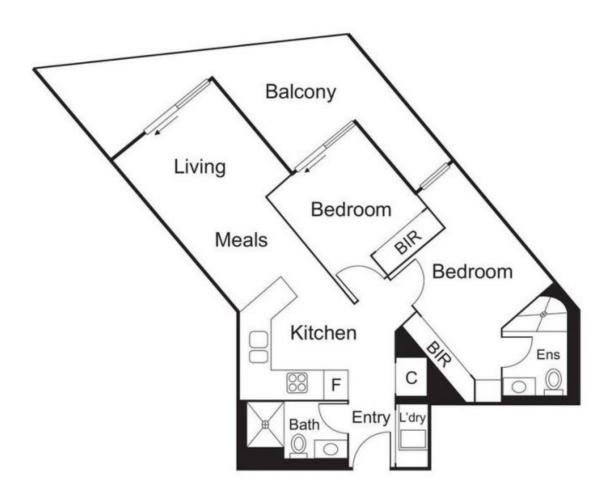

801/77 Queens Road Melbourne, VIC

\_ 2

 $\rightleftharpoons$ 

Other features include, timber flooring, floor to ceiling windows, split system air-conditioning and one security ramp car park plus a storage cage.

**Gerry Wang** 

0402 414 065

Carspace (Not In Position)