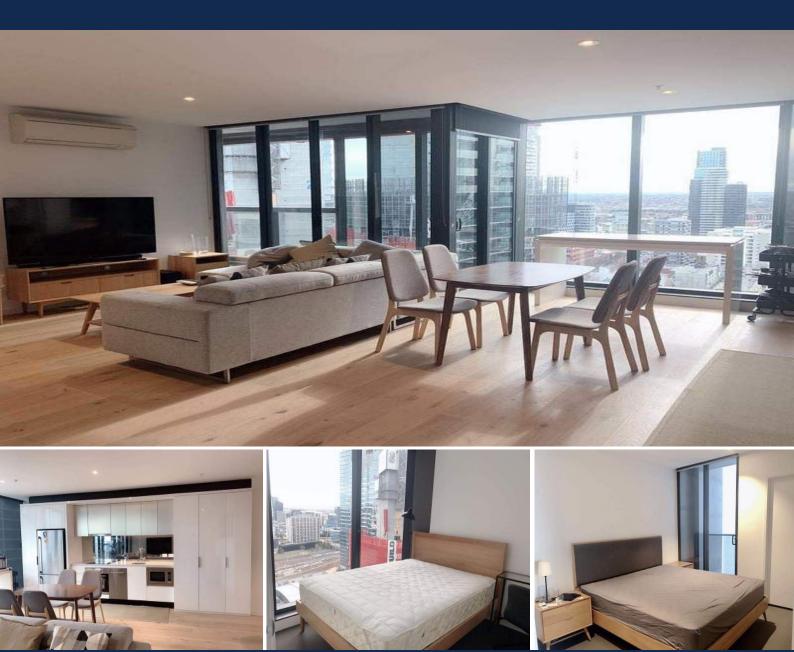

## Stylish & Spacious Partially-furnished Apartment

\*Partially-furnished

Located within the free tram zone and only a short walk from Southern Cross Station, Flagstaff Garden, Queen Victoria Market, Crown Casino and universities such as RMIT and Melbourne University, this stunning complex provides you with ultimate convenience.

This luxurious partially-furnished apartment features:

- An open plan living area with floor boards and reverse cycle air conditioning
- Modern kitchen with island benchtop, gas cooktop, stainless steel appliances including dishwasher and microwave oven

- European laundry

**Mark Arnejo** 0499 229 809 Leah Zhao 0434 698 348

3

2