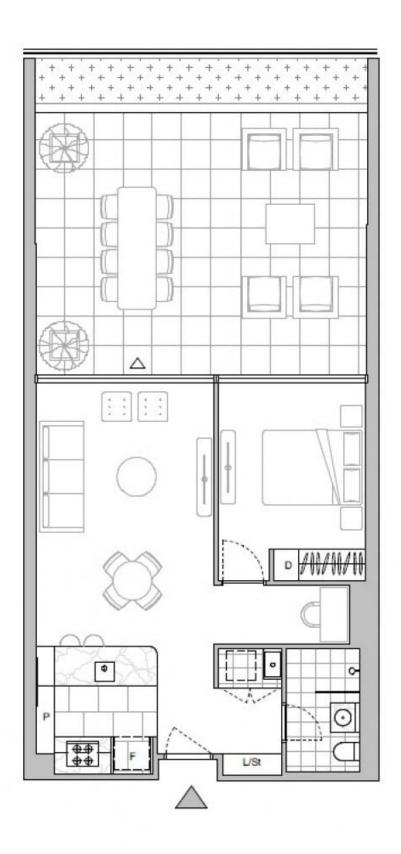

## 110/57 Stables Circuit Doncaster, VIC

## Boutique and Unique Oasis in Coveted Tullamore Estate

As part of the most attractive Tullamore's prestigious development by Mirvac, Forme apartment complex presents a modern lifestyle that is second to none in the heart of Doncaster, blending quality craftsmanship, contemporary luxury and community charm all in one.

Other features include: secure entrance, lift access, centrally controlled heating and cooling, intercom system, one security car park and a storage cage.

Well within the Westfield Shopping Centre precinct, with The Stables Providore Caf?, private gym and swimming pool within doorsteps, Tullamore Estate owns an enviable location with easy access to shopping, dining venues, multiple reputable schools, and heaps of everyday essentials and entertainment options, not to mention the convenience of multiple choices