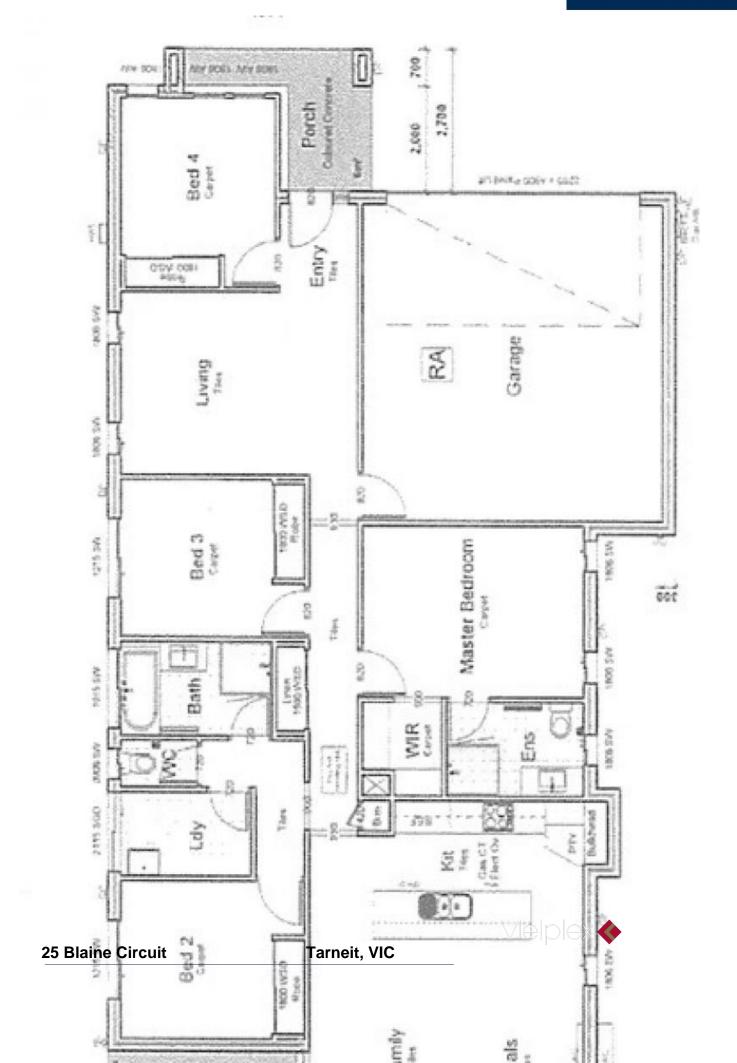

## 25 Blaine Circuit Tarneit, VIC

## Family Stunner with Warmth and Comfort

Nestled in a beautifully landscaped tranquil street in the heart of most sought-after "Habitat" Estate in central Tarneit and sitting on a generous regular shape land of 448sqm (approximately), this well-appointed beautiful family home boasts a sophisticated spacious floor plan which is perfect for a premium modern lifestyle.

With contemporary design and high quality craftmanship, it offers generous formal lounge and family, 4 double bedrooms, master with ensuite and WIRs, and other three bedrooms all with BIRs, separate powder room and separate laundry.

Other features include:

-Tiled living area

Inspect: Saturday, 19

Saturday, 19th October 2024 10:00 - 10:30

**Gerry Wang** 

Ferris Jin

0402 414 065

0447 391 666