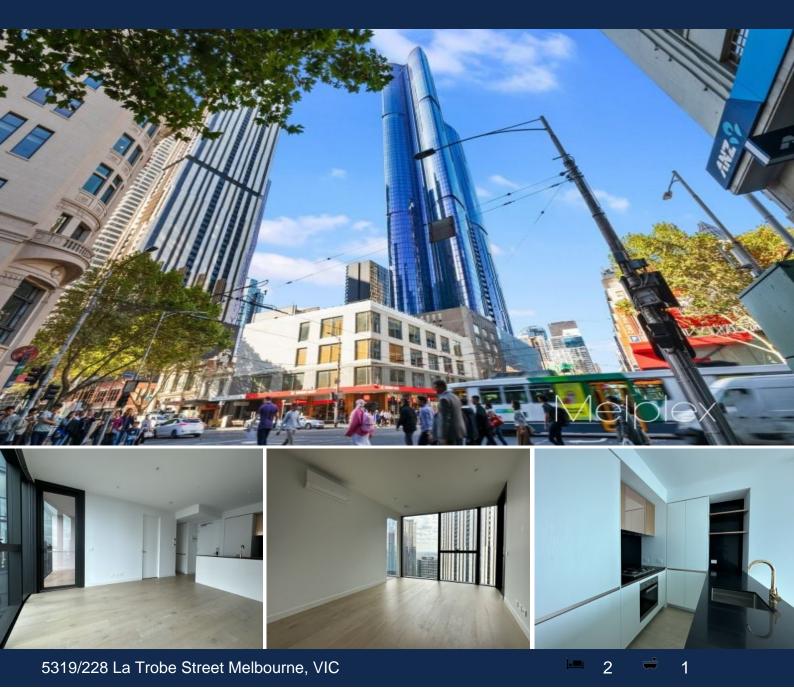

## Stunning Two Bedroom Apartment in Aurora

Aurora, right in the heart of Melbourne CBD and being the most sought-after landmark tower, has been well recognised as one of the most popular residential addresses in Melbourne, due to its strategic location in the middle of La Trobe St, Melbourne Central Shopping Centre, Emporium, Bourke St Mall, State Library, RMIT, Melbourne Uni, all within walking distances.

Apartment 5319 comprises of open plan living, Euro kitchen fully equipped with stainless steel appliances and stone island bench, two double bedrooms both with BIRs, a stylish bathroom and Euro cupboard laundry.