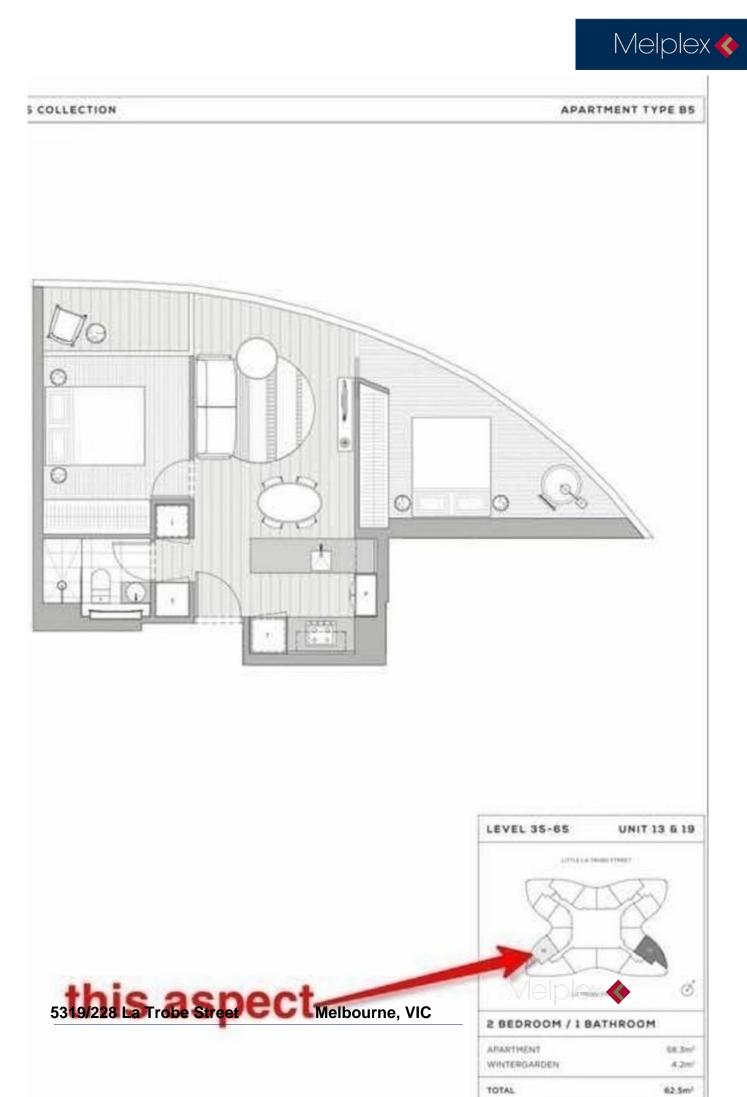

Apartment 5319 comprises of open plan living, Euro kitchen fully equipped with stainless steel appliances and stone island bench, two double bedrooms both with BIRs, a stylish bathroom and Euro cupboard laundry.