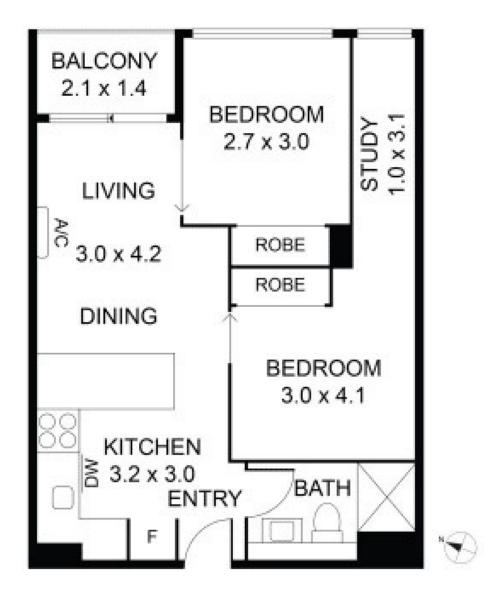

## Light-filled Urban Living with Supreme Convenience

With the most sought-after North-Eastern aspect and filled with natural light, this contemporary apartment is located on the 43rd floor of the luxury residential tower, the Fifth Apartment, offering a great blend of style, comfort and most importantly, the unbeatable convenient location right in the vibrant heart of Melbourne CBD.

Also features, floorboards, split system air-conditioning, intercom system.

The building offers a series of luxury amenities, such as Heated Pool, Fitness Gymnasium, Spa and Steam Room, Residence Function Room and Stylish Dining Area.