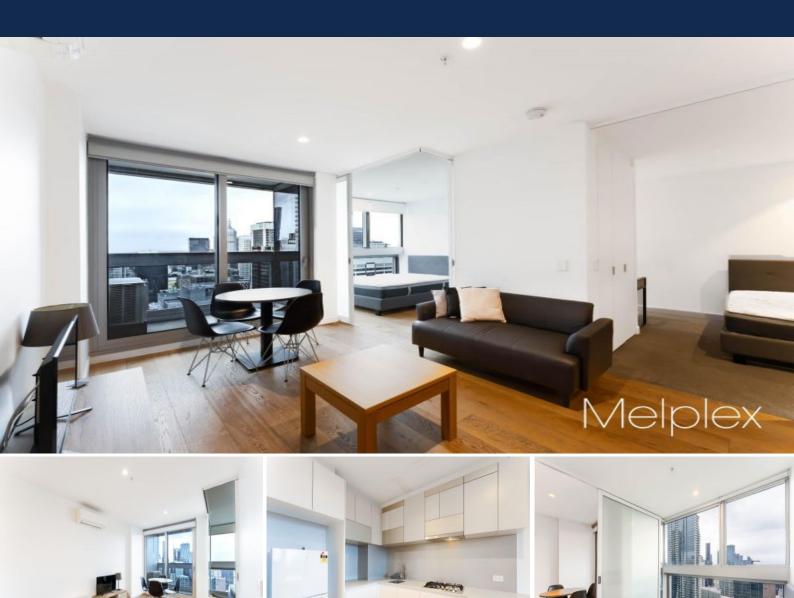

## Light-filled Urban Living with Supreme Convenience

With the most sought-after North-Eastern aspect and filled with natural light, this contemporary apartment is located on the 43rd floor of the luxury residential tower, the Fifth Apartment, offering a great blend of style, comfort and most importantly, the unbeatable convenient location right in the vibrant heart of Melbourne CBD.

Also features, floorboards, split system air-conditioning, intercom system.

The building offers a series of luxury amenities, such as Heated Pool, Fitness Gymnasium, Spa and Steam Room, Residence Function Room and Stylish Dining Area.