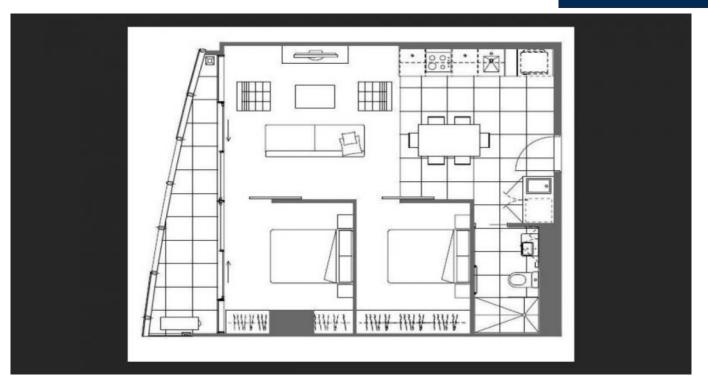

Sitting on the 21st floor and with lovely Northernly aspect, Apartment 2105 boasts spacious living space with a well-designed floor plan.

Other features include:

Euro laundry Reverse cycle air-conditioning Inspect: