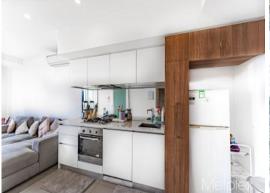

Sitting on the 21st floor and with lovely Northernly aspect, Apartment 2105 boasts spacious living space with a well-designed floor plan.

Other features include:

Euro laundry Reverse cycle air-conditioning Inspect: