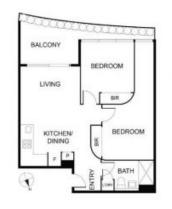

Sitting on the 14th floor overlooking the vibrant Daly St, Apartment 1425 comprises a versatile floor plan including open plan living space, a sleek modern kitchen with stone bench tops, premium stainless-steel appliances, plus ample storage and cabinetry.

Other features including timber floorboards throughout, split system air-conditioning, heating and cooling, secure video intercom system, one security basement car park and a stora