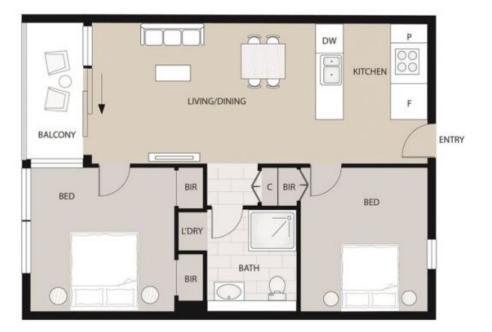

With lovely Eastern aspect and full of natural light, the apartment comprises open plan living with meal zones, fully equipped kitchen with European SS appliances and ample storage, 2 double bedrooms, both with BIRs and a stylish and fully tiled bathroom, internal Euro laundry and a generous sized balcony.