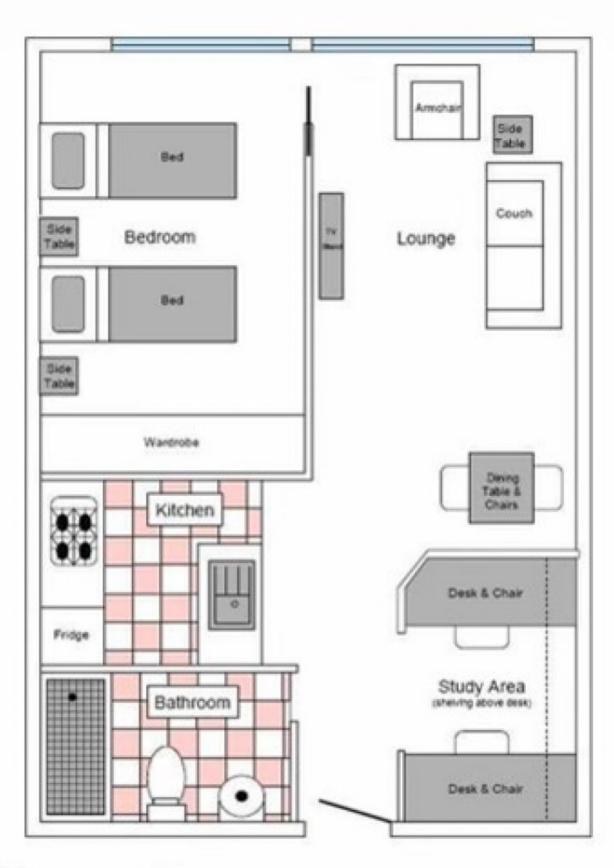

## Turn-key Investment or Ideal Live-in Student Apartment

Conveniently situated opposite University of Melbourne and a short stroll to the tram for the CBD and RMIT, this spacious 1-bedroom plus study apartment offers a high-yield set-and-forget addition to an investment portfolio (offering 6.5% net yield approx.) or an attractive live-in opportunity for student owner-occupiers.