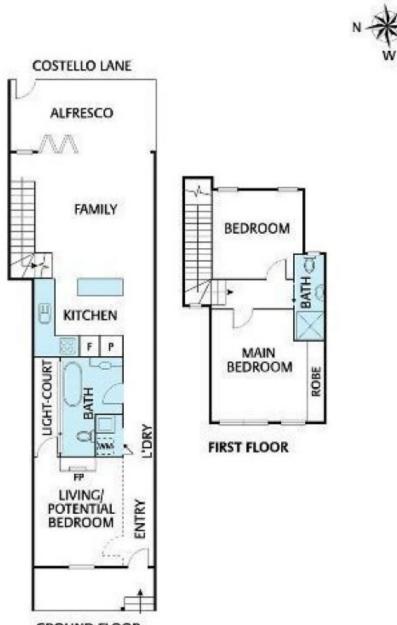

Upstairs include two double bedrooms, plus a second bathroom with shower.

Surrounded by many of North Melbourne's best amenities, including Woolworths and Melrose S

## Melplex 🚸

Mark Arnejo 0499 229 809

Shelly Zhang 0448 376 886

Melplex 🔶

S

GROUND FLOOR

**18 Kipling Street** 

North Melbourne, VIC