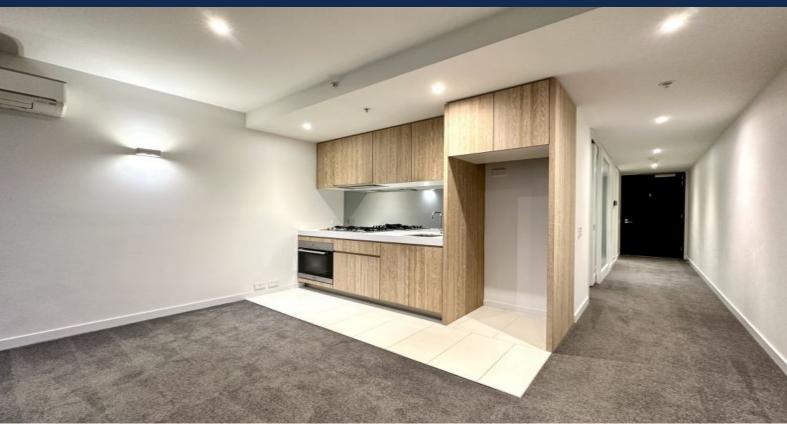

## Paris End with Tree Top Views

Sitting right on the front of this luxury residential building, 108 Flinders St, this beautiful one bedroom apartment has so much to offer.

Features open plan living, fully equipped kitchen with Euro appliances. One bedroom with BIR, stylish bathroom, own cupboard Euro laundry and a good sized balcony.

Also features secure intercom system and air-conditioning.

Building also has landscaped courtyard, gym and beautiful resident lounge. It suits perfectly tenants who are looking for a convenient lifestyle for an absolutely CBD central location.