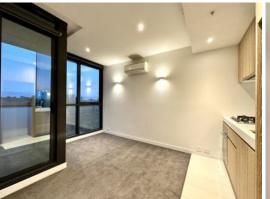

## Paris End with Tree Top Views

Sitting right on the front of this luxury residential building, 108 Flinders St, this beautiful one bedroom apartment has so much to offer.

Features open plan living, fully equipped kitchen with Euro appliances. One bedroom with BIR, stylish bathroom, own cupboard Euro laundry and a good sized balcony.

Also features secure intercom system and air-conditioning.

Building also has landscaped courtyard, gym and beautiful resident lounge. It suits perfectly tenants who are looking for a convenient lifestyle for an absolutely CBD central location.

With 180 degree sweeping views over the Yarra River, and many of Melbourne Icons such as Flinders Station, MCG, Botanical Gardens and the Eureka Tower, etc. it is a great opportuni

Mark Arnejo

Leah Zhao