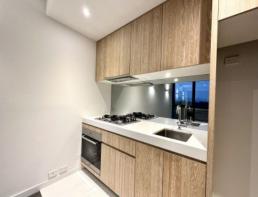

## Paris End with Tree Top Views

Sitting right on the front of this luxury residential building, 108 Flinders St, this beautiful one bedroom apartment has so much to offer.

Features open plan living, fully equipped kitchen with Euro appliances. One bedroom with BIR, stylish bathroom, own cupboard Euro laundry and a good sized balcony.