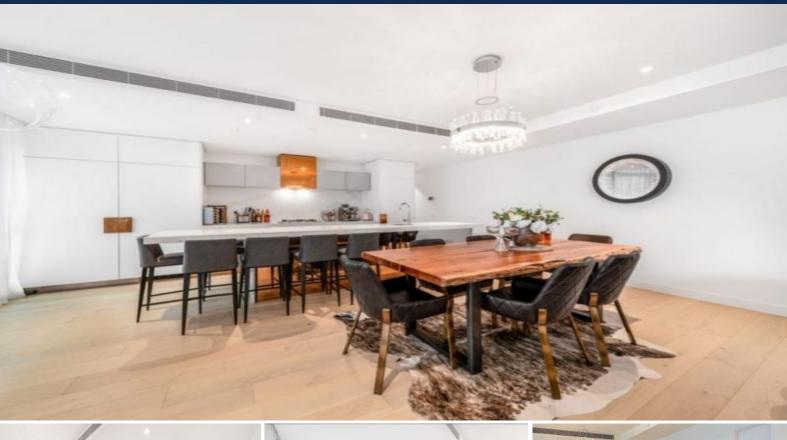

With the Bespoke interiors by David Hicks and architecture by Renowned Elenberg Fraser, every flawless finish of this radiant retreat will leave you inspired. Framed by floor-to-ceiling windows, the expansive open pan living and dining space opens up to a private balcony with sweeping views and abundant of natural sunlight. A stylish gourmet kitchen is equipped with full-size stoned island bench, high-end Gaggenau appliances and an impeccable butler's pantry. The luxurious master bedroom has a celebrity designer dressing room/WIR and