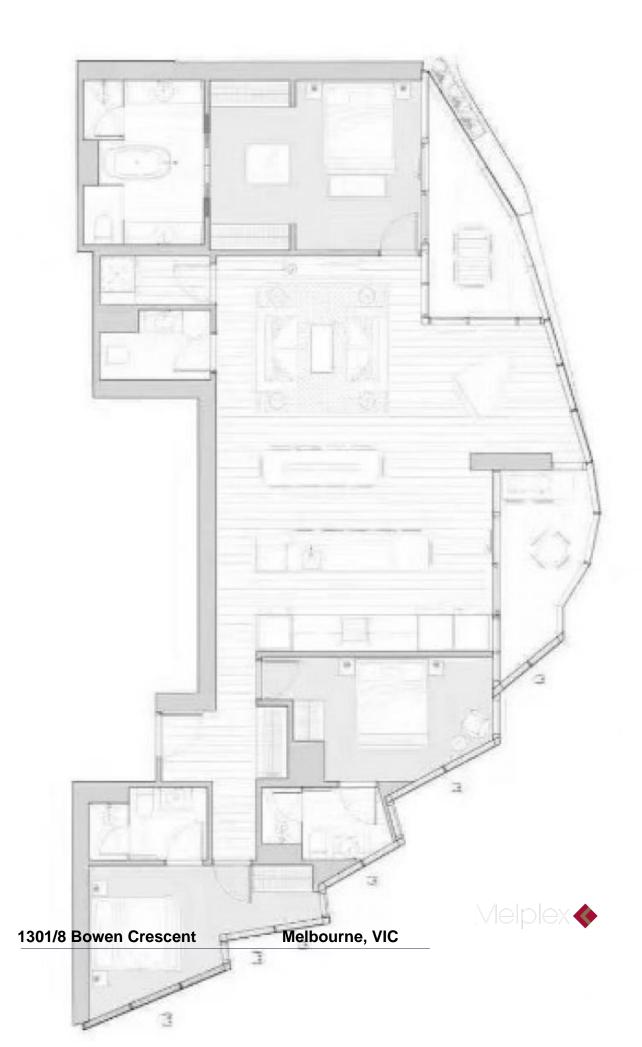

1301/8 Bowen Crescent Melbourne, VIC

2

With the Bespoke interiors by David Hicks and architecture by Renowned Elenberg Fraser, every flawless finish of this radiant retreat will leave you inspired. Framed by floor-to-ceiling windows, the expansive open pan living and dining space opens up to a private balcony with sweeping views and abundant of natural sunlight. A stylish gourmet kitchen is equipped with full-size stoned island bench, high-end Gaggenau appliances and an impeccable butler's pantry. The luxurious master bedroom has a celebrity designer dressing room/WIR and