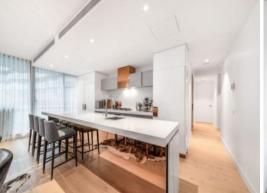

With the Bespoke interiors by David Hicks and architecture by Renowned Elenberg Fraser, every flawless finish of this radiant retreat will leave you inspired. Framed by floor-to-ceiling windows, the expansive open pan living and dining space opens up to a private balcony with sweeping views and abundant of natural sunlight. A stylish gourmet kitchen is equipped with full-size stoned island bench, high-end Gaggenau appliances and an impeccable butler's pantry. The luxurious master bedroom has a celebrity designer dressing room/WIR and