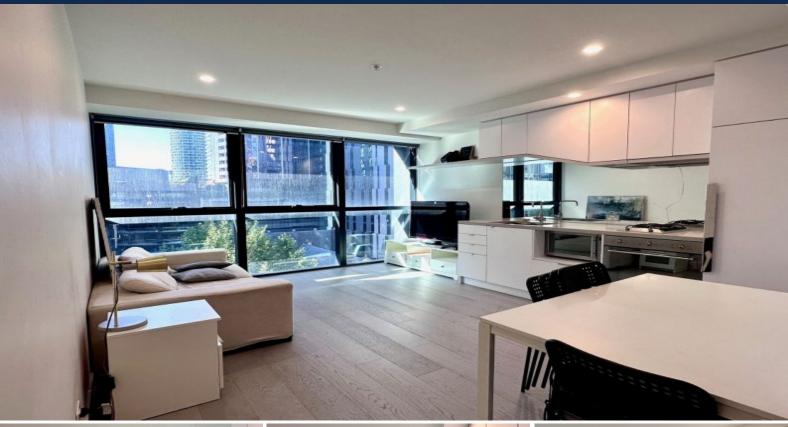

## Furnished Apartment in Central Location

\*FURNISHED AND WHITE GOODS INCLUDED

Situated in La Trobe Tower, this lovely apartment is within walking distance to RMIT, Melbourne university and countless shops, restaurants, supermarkets and multiple public transports Melbourne CBD has to offer.

Apartment features:

- -Furniture and white goods included
- -Open plan living and dining area
- -Gourmet kitchen fully equipped with stainless steel appliances
- -Two bedrooms both with BIRs
- -A modern central bathroom
- -European laundry