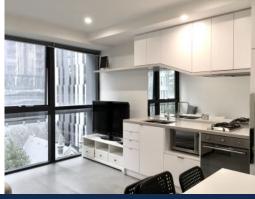

## Furnished Apartment in Central Location

\*FURNISHED AND WHITE GOODS INCLUDED

Situated in La Trobe Tower, this lovely apartment is within walking distance to RMIT, Melbourne university and countless shops, restaurants, supermarkets and multiple public transports Melbourne CBD has to offer.

Apartment features:

- -Furniture and white goods included
- -Open plan living and dining area
- -Gourmet kitchen fully equipped with stainless steel appliances
- -Two bedrooms both with BIRs
- -A modern central bathroom
- -European laundry