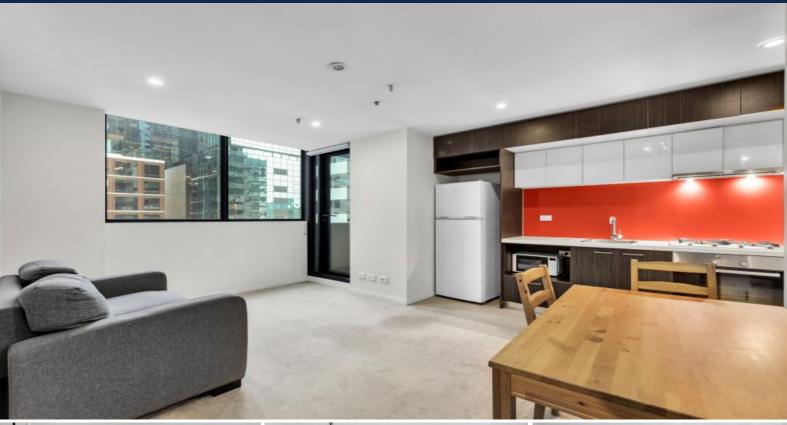

## Furnished Apartment in Unbeatable Location

\* FURNISHED

This modern 2-bed 1-bath apartment is located on the 9th floor of the elegant Melbourne Sky apartment, close to everything Melbourne CBD has to offer including a variety of restaurants and cafes, shops and entertainment, as well as universities including RMIT and Melbourne Uni.

## Apartment features:

- Furnished
- Two bedrooms both with mirrored BIRs
- Gourmet kitchen equipped with quality appliances and stone bench top
- A central sparkling bathroom with quality finishes and fittings
- Split system heating and cooling