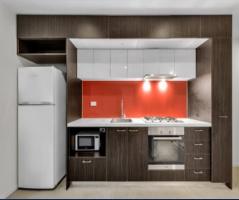

## Apartment features:

- Furnished
- Two bedrooms both with mirrored BIRs
- Gourmet kitchen equipped with quality appliances and stone bench top
- A central sparkling bathroom with quality finishes and fittings
- Split system heating and cooling