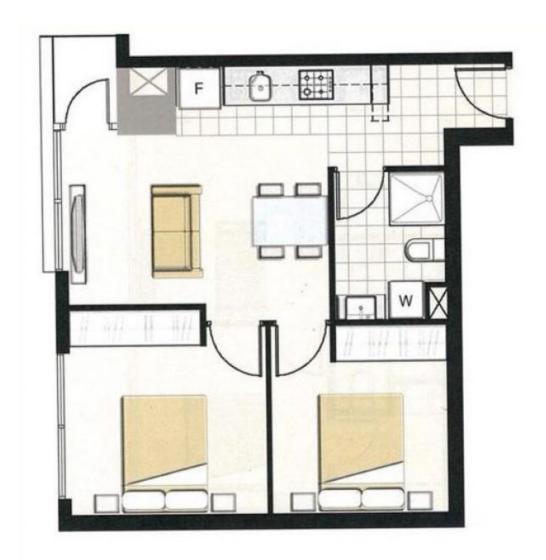

## Furnished Apartment in Unbeatable Location

\* FURNISHED

This modern 2-bed 1-bath apartment is located on the 9th floor of the elegant Melbourne Sky apartment, close to everything Melbourne CBD has to offer including a variety of restaurants and cafes, shops and entertainment, as well as universities including RMIT and Melbourne Uni.

## Apartment features:

- Furnished
- Two bedrooms both with mirrored BIRs
- Gourmet kitchen equipped with quality appliances and stone bench top
- A central sparkling bathroom with quality finishes and fittings
- Split system heating and cooling