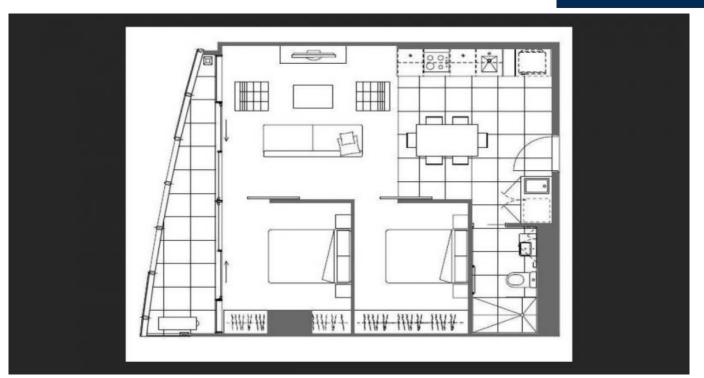

Sitting high on the 27th floor with magnificent views, Apartment 2705 boasts a well-designed floor plan with fantastic natural light and all spaces to its maximum function.

Other features include: Euro laundry Reverse cycle air-conditioning **Inspect:** Saturday, 6th July 2024 3:45 - 4:15