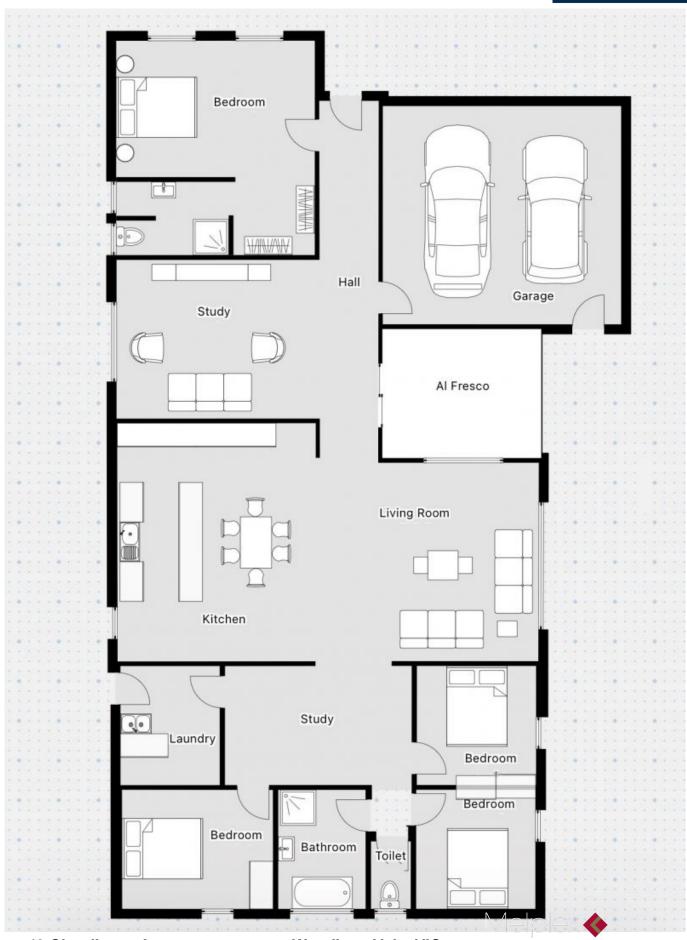

## Premium Family Home for Entertaining

Nestled in a tranquil street right in the middle of the prestigious Savanna Estate of Wyndham Vale, this premium family home will definitely tick all the boxes for your needs, either for a comfortable living or a solid long term investment with massive potential.

Lovely alfresco providing fantastic space for family entertaining or barbecue, and well-maintained backyard.

Also features: timber flooring in living area, comprehensive ducted heating and evaporative cooling, double remote control garage with internal access.