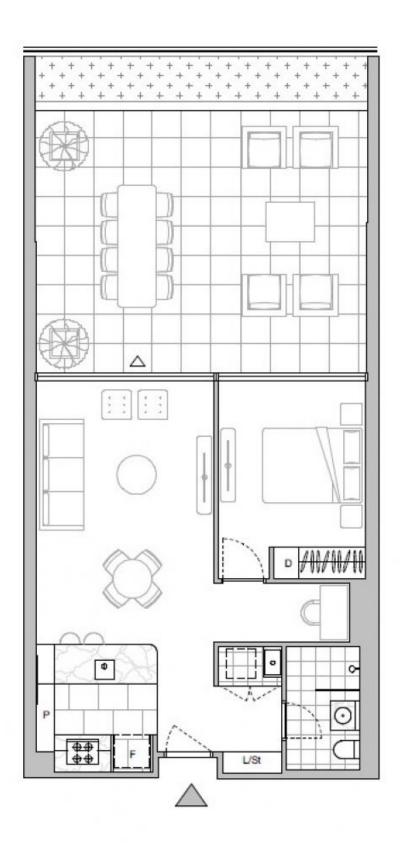

## 110/57 Stables Circuit Doncaster, VIC

## Boutique and Unique Oasis in Coveted Tullamore Estate

As part of the most attractive Tullamore's prestigious development by Mirvac, Forme apartment complex presents a modern lifestyle that is second to none in the heart of Doncaster, blending quality craftsmanship, contemporary luxury and community charm all in one.

Other features include: secure entrance, lift access, centrally controlled heating and cooling, intercom system, one security car park and a storage cage.

Well within the Westfield Shopping Centre precinct, with The Stables Providore Caf?, private gym and swimming pool within doorsteps, Tullamore Estate owns an enviable location with easy access to shopping, dining venues, multiple reputable schools, and heaps of everyday essentials and entertainment options, not to mention the convenience of multiple choices