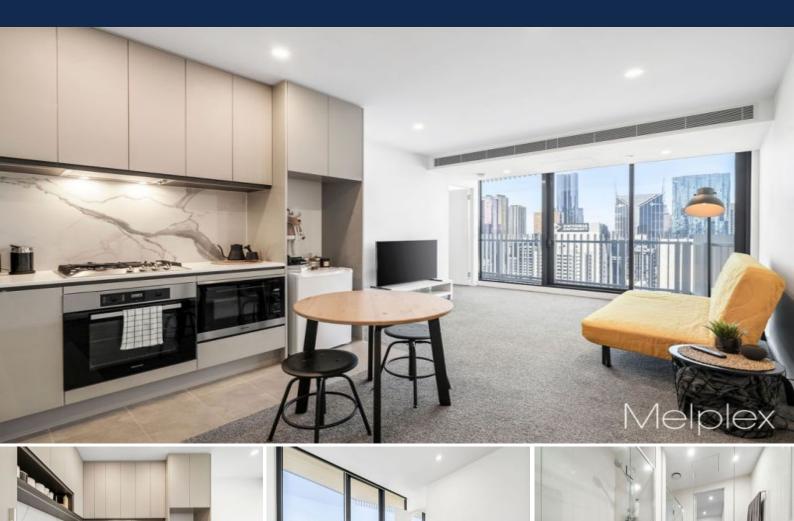

## Breathtaking Panoramic Views from Melbourne Grand

\*Unfurnished (comes with washing machine and dryer)

Located right in the heart of Melbourne CBD, this immaculate and super large one bedroom plus study apartment offers an enviable urban lifestyle in the prestigious Melbourne Grand Complex.

Also features, floor to ceiling windows, reverse-cycle air-conditioning, heating & cooling and intercom system.

Graced with 7.2 star energy-efficient rating, Melbourne Grand is well known for its luxury features and top class amenities including resort style heated indoor pool, sauna, a fully equipped gymnasium, gold class theatre, banquet room, rooftop BBQ terrace, yoga studio and an massive dining area offering fantastic relaxation and comfort to its privileged resi