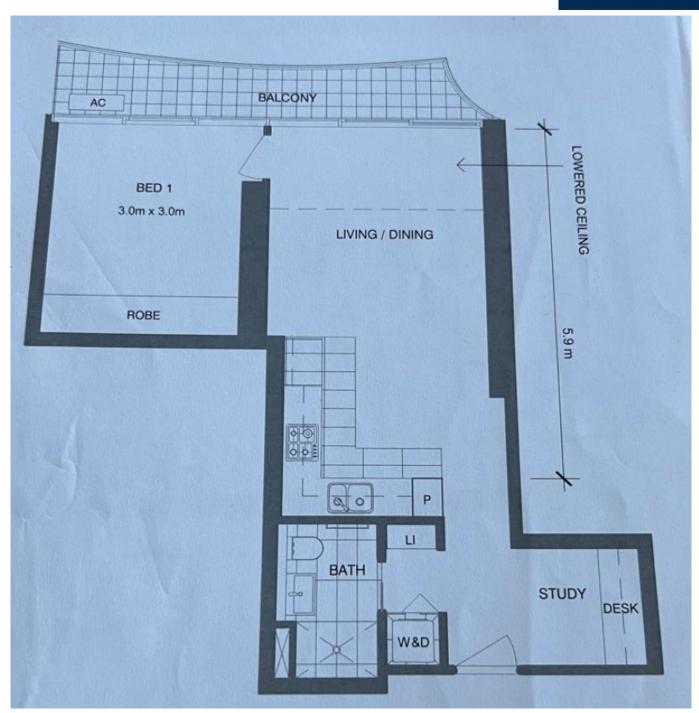

## Breathtaking Panoramic Views from Melbourne Grand

\*Unfurnished (comes with washing machine and dryer)

Located right in the heart of Melbourne CBD, this immaculate and super large one bedroom plus study apartment offers an enviable urban lifestyle in the prestigious Melbourne Grand Complex.