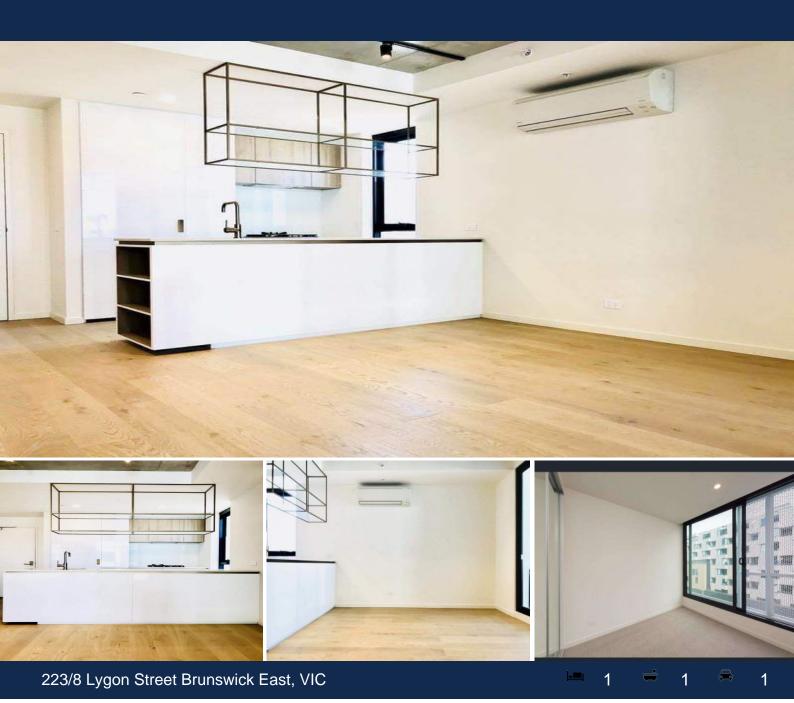

## Stunning One Bed Plus Study Apartment

This one bedroom plus study apartment is situated in the 8 Lygon, a stylish and modern building close to a vast range of amenities.

## Apartment features:

- One bedroom with mirrored built in robe
- Kitchen with gas stovetop, stainless steel appliances and integrated dishwasher
- Floorboards in the main living area
- Split system heating and cooling
- European laundry
- Built in study
- Rooftop communal garden with pond, barbeque, seating area and kitchen