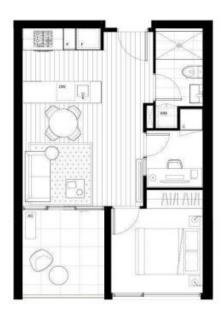

## Apartment features:

- One bedroom with mirrored built in robe
- Kitchen with gas stovetop, stainless steel appliances and integrated dishwasher
- Floorboards in the main living area
- Split system heating and cooling
- European laundry
- Built in study
- Rooftop communal garden with pond, barbeque, seating area and kitchen

Mark Arnejo

Leah Zhao

0499 229 809

0434 698 348

| APT: 1.21*, 1.24*, 2.20*,<br>5.14*, 6.14, 7.14 | 2.23*, 3.20*, 4.19*    |
|------------------------------------------------|------------------------|
| Total Area                                     | 54.0 m                 |
| Int Area                                       | 46.0=                  |
| Ext Ares                                       | 80m                    |
| APT: 1.22, 1.23*, 2.21, 2                      | 22*, 3.21, 3.22*, 4.20 |
| Total Area:                                    | 53.5 m                 |
| list Area                                      | 45.5 =                 |
| Ext. Aces                                      | 8.0 m                  |