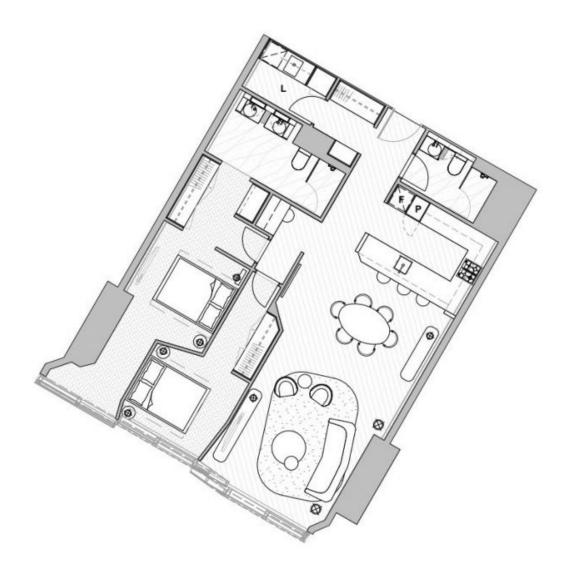

## Modern 2-Bed 2-Bath 2-Carpark Apartment In WSP

West Side Place, a stylish and contemporary apartment building, is conveniently located at the corner of Spencer and Lonsdale Street, just a stone throw away from public transport, restaurants, bars and all kinds of entertainment. Apartments at WSP are built with the finest quality interior finishes, including: