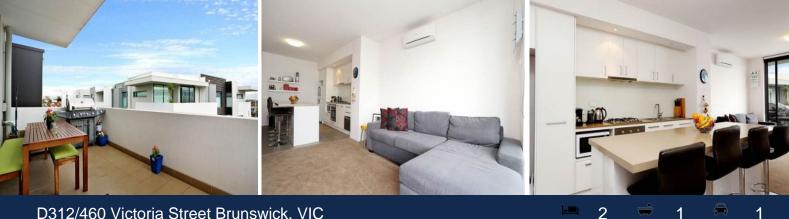

## D312/460 Victoria Street Brunswick, VIC

## Stylish and Spacious by the Park

Situated right in the heart of Brunswick and surrounded by all the sporting facilities, this North facing top floor apartment will be very attractive.

Comprising open plan living and meals, Euro kitchen with all stainless steel appliances and massive island bench, two double bedrooms (both with BIRs and big windows), separate study or home office, stylish bathroom and cupboard laundry, added with great sized outdoor terrace for entertaining.

Full of natural light and great privacy, it also features reverse cycle air-conditioning, intercom system, low outgoings and one security car park plus lock up storage cage.

Only 6 km to the CBD and within easy reach to all the amenities such as Sydney Rd shopping precincts, cafes and multiple public transports, such as train and multiple trams, it wil