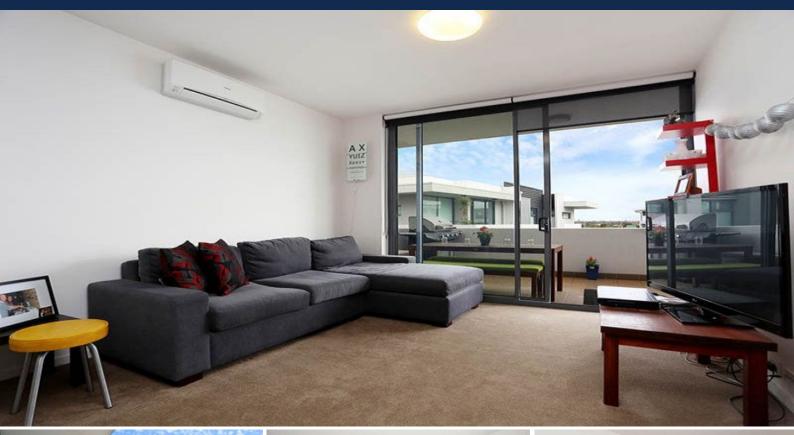

## Stylish and Spacious by the Park

Situated right in the heart of Brunswick and surrounded by all the sporting facilities, this North facing top floor apartment will be very attractive.

Comprising open plan living and meals, Euro kitchen with all stainless steel appliances and massive island bench, two double bedrooms (both with BIRs and big windows), separate study or home office, stylish bathroom and cupboard laundry, added with great sized outdoor terrace for entertaining.

Full of natural light and great privacy, it also features reverse cycle air-conditioning, intercom system, low outgoings and one security car park plus lock up storage cage.

Only 6 km to the CBD and within easy reach to all the amenities such as Sydney Rd shopping precincts, cafes and multiple public transports, such as train and multiple trams, it wil