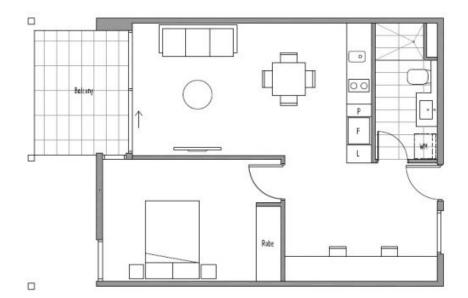

## 220/81-83 Riversdale Road Hawthorn, VIC

## Lovely Gem within Glenferrie Hill Precinct

Hudson Residence, as a boutique residential tower, owns a super convenient and irresistible location.

Also includes: air conditioning (heating/cooling), brand new carpet, integrated fridge, video intercom system, lift access and one security car park in basement plus large storage cage.

With low-maintenance cost and great potential, this lovely apartment is just a prefect gem offering a complete package for either a first home or a solid long-term investment.

Inspections will surely impress.