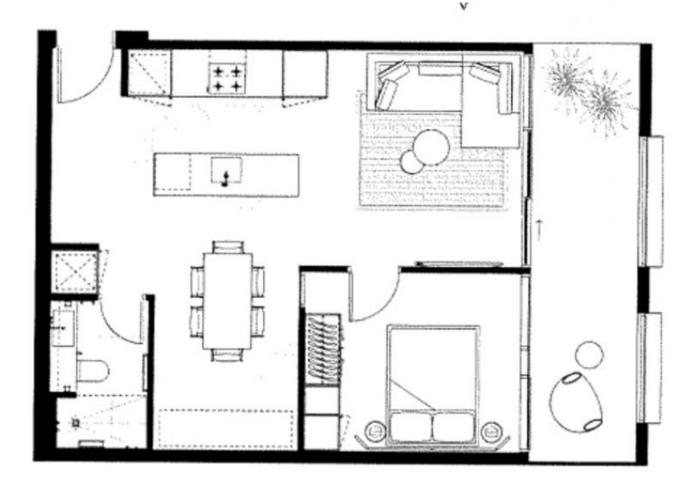

## 208/5 Wominjeka Walk West Melbourne, VIC

## Refined Urban Living with Industrial Style

West End, located in the heart of West Melbourne, has refined urban living by its contemporary elegance and industrial appeal.

Additional features include:

Extra ceiling height

Floor to ceiling windows.

Timber floorboards.

Split-system air-conditioning, heating and cooling.

Video intercom system.

One basement security car park.

Storage cage on same floor.

Located in a highly sought-after pocket and only a few blocks away from CBD, West End comp