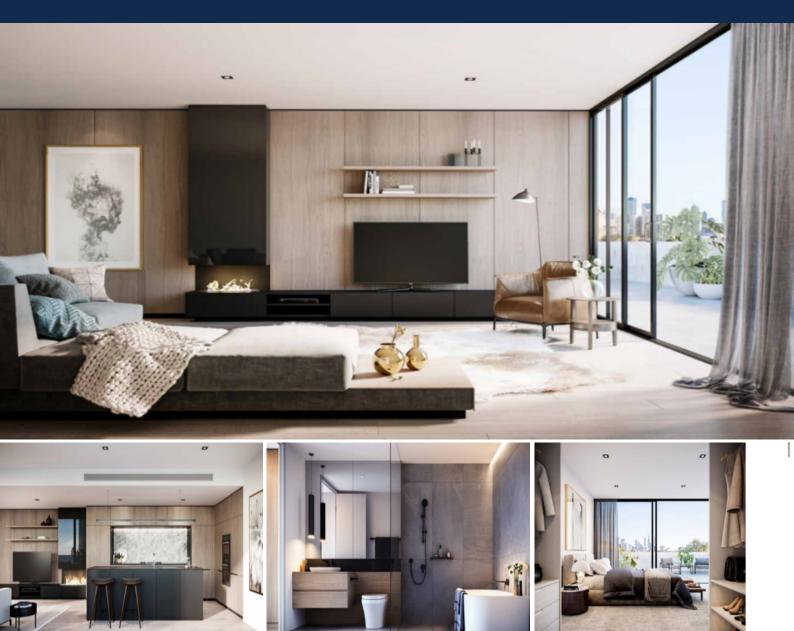

## Modern Living in Prestigious Neighbourhood

Denmark on Kew, the near completion residential project, is designed by Nordic to match the best standard of modern living in one of Melbourne's most prestigious suburbs, Kew.

With an elevated position and two principal frontages, Denmark was created to exquisitely capture panoramic views of the CBD, which situates a mere five kilometres away, and to provide vistas of Kew and its verdant neighbouring suburbs.

Also features air-conditioning, heating and cooling, intercom system, and a security car park.

Denmark's central location provided the opportunity to create an immaculate residential building, complimented with a terrace accessible to all residents. Found on Level 10, the te